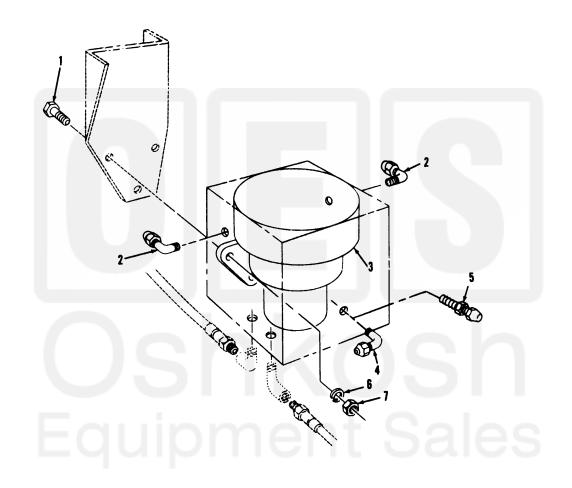

TA703560

FIGURE 37. BRAKE RELAY VALVE AND MOUNTING PARTS.

| Current part | is i | item | (3) | on | diagram. | Available | at | www.oshkoshequipment.com |
|--------------|------|------|-----|----|----------|-----------|----|--------------------------|
|--------------|------|------|-----|----|----------|-----------|----|--------------------------|

| SECTION     |            | (2)   | TM9-2330-294-24P | (5)                                                                                                                           |     |  |
|-------------|------------|-------|------------------|-------------------------------------------------------------------------------------------------------------------------------|-----|--|
| (I)<br>ITEM | (2)<br>SMR | (3)   | (4)<br>PART      | (5)                                                                                                                           | (6) |  |
| NO          | CODE       | CAGEC | NUMBER           | DESCRIPTION AND USABLE ON CODES (UOC)                                                                                         | QTY |  |
|             |            |       |                  | GROUP 1208 AIRBRAKE SYSTEM                                                                                                    |     |  |
|             |            |       |                  | FIG. 37 BRAKE RELAY VALVE AND MOUNTING PARTS                                                                                  |     |  |
| 1           | PAOZZ      | 96906 | MS35291-061      | SCREW, CAP, HEXAGON H AIR BRAKE<br>RELAY VALVE MOUNTING FRONT AND REAR                                                        | 6   |  |
| 2           | PFOZZ      | 81343 | 6-4 100202BA     | ELBOW, PIPE TO TUBE                                                                                                           | 4   |  |
| 3           | PAOZZ      | 96906 | MS53004-2        | PARTS KIT, RELAY VAL                                                                                                          | 2   |  |
| 4           | PAOZZ      | 81343 | 10-6 120202BA    | ELBOW, PIPE TO TUBE AIR INLET, REAR,<br>USED ON VEHICLE SERIAL NUMBER 201<br>ANDSUBSEQUENT                                    | 1   |  |
| 4           | PAOZZ      | 19207 | CPR102320        | ELBOW, PIPE TO TUBE AIR BRAKE EMERGENCY AIR INLET AIR BRAKE INLET FRONT AND REAR, USED ON VEHICLE SERIAL NUMBER 1 THROUGH 200 | 2   |  |
| 5           | PAOZZ      | 96906 | MS39179-12       | ADAPTER, STRAIGHT PIPE, BRAKE RELAY<br>VALVE, USED ON VEHICLE SERIAL NUMBER<br>201 AND SUBSEQUENT                             | 1   |  |
| 6           | PAOZZ      | 12603 | 23E06            | WASHER, LOCK CLEARANCE LIGHT<br>MOUNTING BRACKET ATTACHING                                                                    | 6   |  |
| 7           | PAOZZ      | 96906 | MS51967-8        | NUT, PLAIN, HEXAGON AIR BRAKERELAY<br>VALVE MOUNTING FRONT AND REAR                                                           | 6   |  |